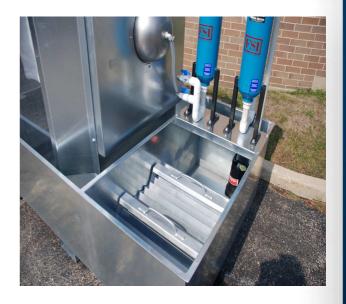

## **Specifications:**

- 1) Construction to be 12 and 14 ga. Galv. Steel.
- Patent Pending double Turbo Spray Bag De-Cake System to use water from #1 Grey Water Tank.
- Twin Canister After Filters to be used in either parallel or series design for final grey water filtration.
- Double slot weir design followed by Mini Clarifyer Section is standard with every unit. See pic. on right.
- Convenient Cleaned Water Tank Pump Manifold for Garden Hose connections (and water back to Turbo Sprays) is included.