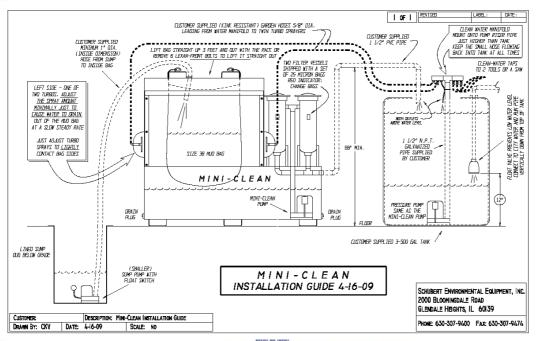

## MiniFLO Base Unit is 90" wide x 56" deep x 76" tall.

"Cleaned Grey Water Tank" by Owner or purchased with unit should be at least 300-400 gallons.

Phone: 888-307-9400 www.schubert-env.com

Fax: 630-307-9474 info@schubert-env.com